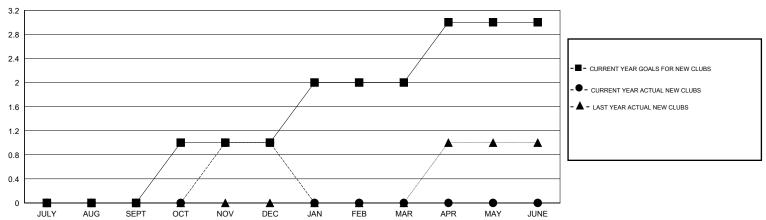

## District 4 A2

Results as of: 12/31/2016

| GMT: Gary Wo  | ong              |                   | LOCATIO          | N CALIFORN            | IIA           |                    |                                     |                    | GMT CA 1         |
|---------------|------------------|-------------------|------------------|-----------------------|---------------|--------------------|-------------------------------------|--------------------|------------------|
|               |                  | Clubs             |                  |                       | Members       |                    |                                     |                    |                  |
|               | RESU             | LTS FOR 2016-2017 |                  | RESULTS FOR 2016-2017 |               |                    |                                     |                    |                  |
| QUARTER       | NEW CLUB<br>GOAL | NEW CLUBS         | DROPPED<br>CLUBS | NET<br>GAIN/LOSS      | QUARTER       | NEW MEMBER<br>GOAL | CHARTER AND<br>NEW MEMBERS<br>ADDED | DROPPED<br>MEMBERS | NET<br>GAIN/LOSS |
| JULY/AUG/SEPT | 0                | 0                 | 1                | -1                    | JULY/AUG/SEPT | 15                 | 64                                  | 101                | -37              |
| OCT/NOV/DEC   | 1                | 1                 | 0                | 1                     | OCT/NOV/DEC   | 30                 | 80                                  | 38                 | 42               |
| JAN/FEB/MAR   | 1                | 0                 | 0                | 0                     | JAN/FEB/MAR   | 45                 | 0                                   | 0                  | 0                |
| APR/MAY/JUNE  | 1                | 0                 | 0                | 0                     | APR/MAY/JUNE  | 30                 | 0                                   | 0                  | 0                |

## GOALS AND ACTUAL NEW CLUBS CUMULATIVE

| DROPPED CLUBS: 1 |     | 34 CLUBS OF 64 ADDED 1 OR MORE NEW MEMBERS | GENDER DISTRIBUTION  MALE 1,522 (73.07%) |              |     |
|------------------|-----|--------------------------------------------|------------------------------------------|--------------|-----|
| DROPPED MEMBERS  |     |                                            | FEMALE                                   | 561 (26.93%) |     |
| DECEASED         | 14  | OLIOK HERE FOR HEALTH                      |                                          |              | 271 |
| CLUB CANCELLED 0 |     | CLICK HERE FOR HEALTH ASSESSMENT DATA      | FAMILY UNIT MEMBERS                      |              |     |
| OTHER            | 125 |                                            | HEAD OF HOUSEHOLD                        |              | 130 |
| TOTAL            | 139 |                                            | NON-HEAD OF HOUSEHOL                     | D            | 141 |