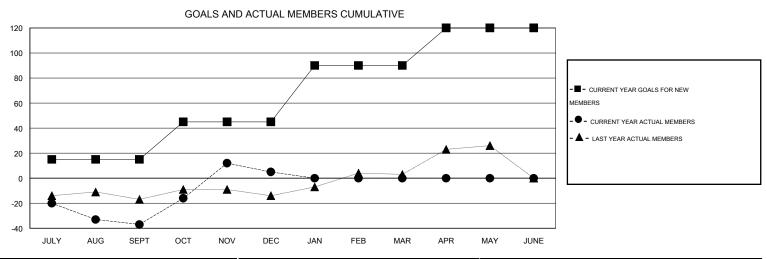

## District 4 A2

Results as of: 12/31/2016

| GMT: Gary Wo  | ong              |                   | LOCATIO          | N CALIFORN            | IIA           |                    |                                     |                    | GMT CA 1         |
|---------------|------------------|-------------------|------------------|-----------------------|---------------|--------------------|-------------------------------------|--------------------|------------------|
|               |                  | Clubs             |                  |                       | Members       |                    |                                     |                    |                  |
|               | RESU             | LTS FOR 2016-2017 |                  | RESULTS FOR 2016-2017 |               |                    |                                     |                    |                  |
| QUARTER       | NEW CLUB<br>GOAL | NEW CLUBS         | DROPPED<br>CLUBS | NET<br>GAIN/LOSS      | QUARTER       | NEW MEMBER<br>GOAL | CHARTER AND<br>NEW MEMBERS<br>ADDED | DROPPED<br>MEMBERS | NET<br>GAIN/LOSS |
| JULY/AUG/SEPT | 0                | 0                 | 1                | -1                    | JULY/AUG/SEPT | 15                 | 64                                  | 101                | -37              |
| OCT/NOV/DEC   | 1                | 1                 | 0                | 1                     | OCT/NOV/DEC   | 30                 | 80                                  | 38                 | 42               |
| JAN/FEB/MAR   | 1                | 0                 | 0                | 0                     | JAN/FEB/MAR   | 45                 | 0                                   | 0                  | 0                |
| APR/MAY/JUNE  | 1                | 0                 | 0                | 0                     | APR/MAY/JUNE  | 30                 | 0                                   | 0                  | 0                |